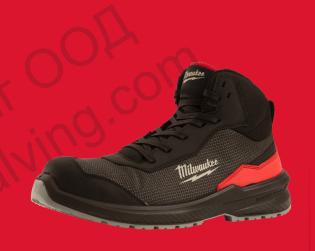

## **FXT S1PS 1M110133 ESD FO SR 38**

## FLEXTRED™ S1PS SAFETY BOOTS BLACK 1M110133 ESD FO SR

- Flexible and lightweight all-round safety boots for tradesmen protection.
- ENERGY FOAM heel cushioning construction for superior energy return and maximum comfort.
- STEP-RELEASE™ heel for a convenient and rapid shoe removal.
- ROLLCAGE™ heel stabilizer for great stability even in demanding terrain.
- Lace pocket for storing shoelaces to prevent unintentional opening, tripping hazards and lace damage.
- Textile upper for all-day ventilation and breathability.
- Reinforced front to protect toe cap from abrasion.
- Metal free construction to conveniently pass through security gates.
- · Superior grip to prevent slipping.
- ESD (electrostatic discharge) certified.
- Certified according to EN ISO 20345:2022 S1PS ESD FO SR.